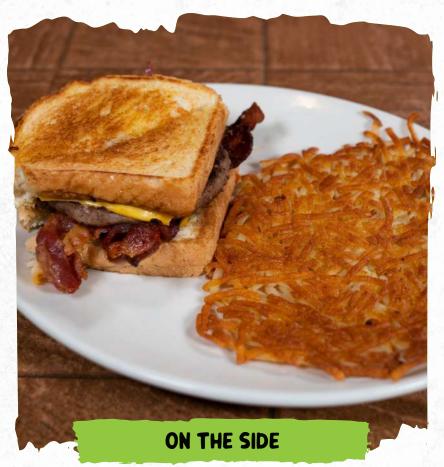

#### **EGG SANDWICH** 6.00

Choose One: Ham, Bacon or Sausage. Comes with Cheese. Add Hash Browns. 7.00

#### **BUDDY SHIVER** SANDWICH

Comes with egg, cheese, tomato & mayo. Choose One: Ham, Bacon or Sausage on Texas Toast. 6.00

2 eggs, rice, beans, and a flour tortilla served with a special house sauce. 11.00