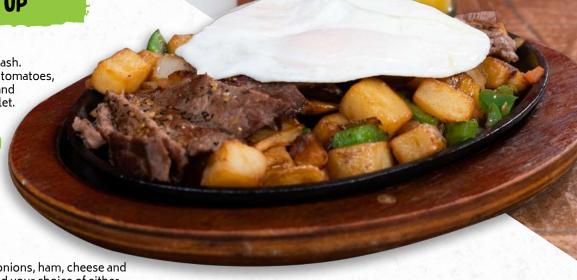

#### **FAJITA GOULASH**

Enjoy a new twist to the traditional goulash. Comes with fajita steak, green peppers, tomatoes, onions, cheese, jalapeños, home fries, and topped off with an egg. Served on a skillet. 13.00