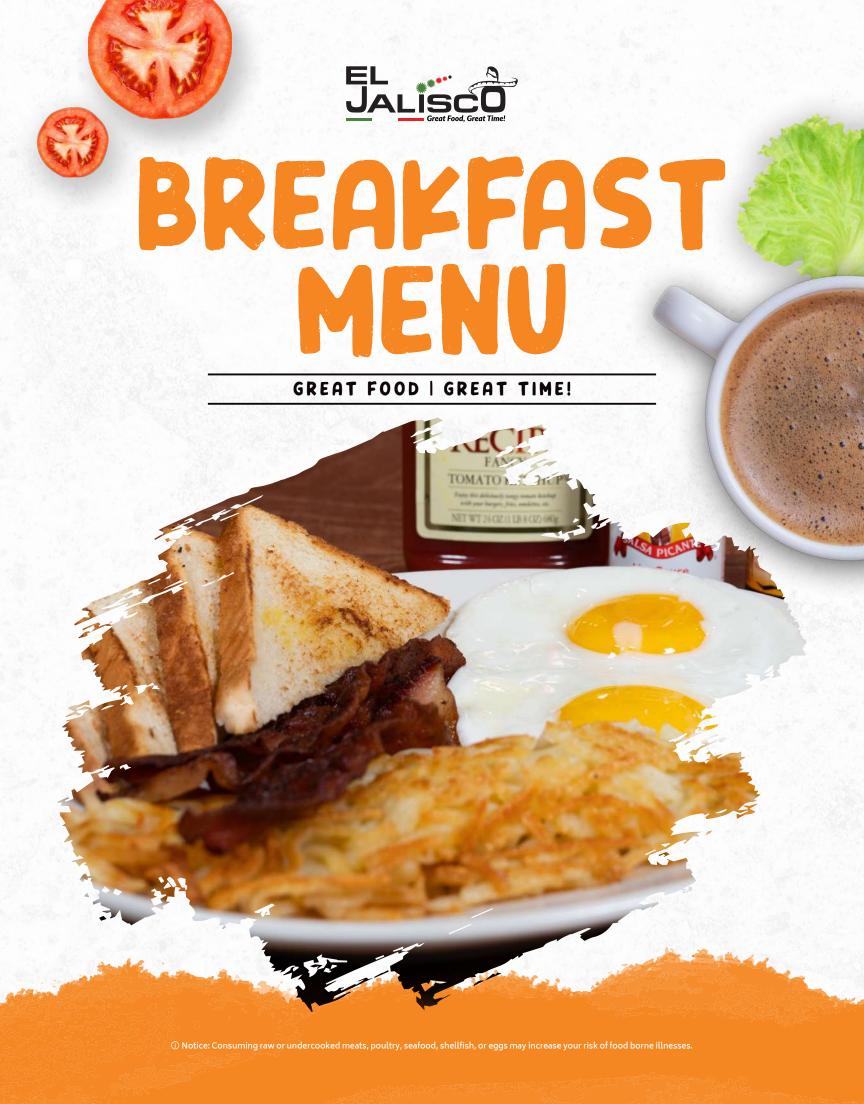

#### A LITTLE MIXED UP

#### **FAJITA GOULASH**

Enjoy a new twist to the traditional goulash. Comes with fajita steak, green peppers, tomatoes, onions, cheese, jalapeños, home fries, and topped off with an egg. Served on a skillet. 13.00

#### PHILLY CHEESE STEAK GOULASH

A delicious bed of potatoes topped with steak strips, onions, tomatoes, bell peppers, jalapeños, and melted cheese. Served with a side of toast and your choice of either hash browns or home fries, 9.50

#### GOULASH

Comes with green peppers, tomatoes, onions, ham, cheese and jalapeños. Served with a side of toast and your choice of either hash browns or home fries. 7.50



# RISE AND SHINE IT'S = BREAKFAST TIME! ==

#### BREAKFAST BURRITOS

#### **BREAKFAST PHILLY STEAK SUPER BURRITO**

Comes with Philly steak, eggs,