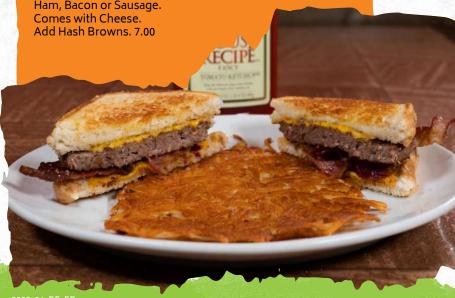

#### **EGG SANDWICH** 6.00

Choose One: Ham, Bacon or Sausage. Comes with Cheese. Add Hash Browns. 7.00