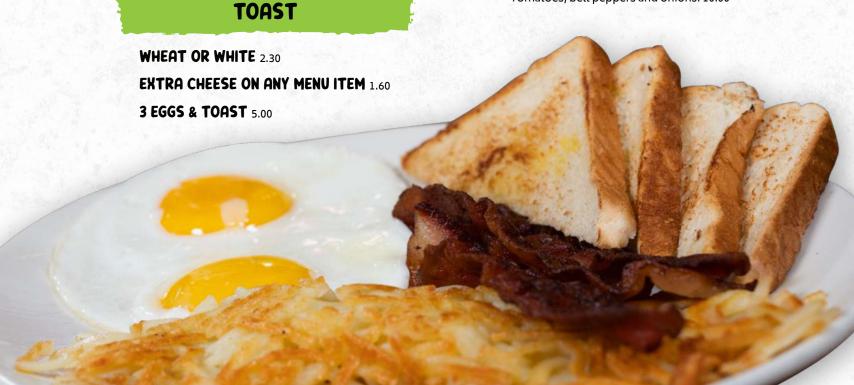

ed for hash browns.

6 OZ. RIB EYE, 2 EGGS, GRITS & TOAST 12.50 PORF CHOP, 1 EGG, GRITS & TOAST 8.50

PORF CHOP 2 EGGS, GRITS & TOAST 9.50

PORK CHOP, 3 EGGS, GRITS & TOAST 10.50

# FLUFFED & STUFFED OMELETS

Omelets come with a choice of hash browns or grits and toast or biscuit.

#### **PHILLY CHEESE STEAK OMELET**

A delicious omelet stuffed with steak strips, onions, tomatoes, bell peppers, jalapeños, and melted cheese. 11.50

#### **CHEESE OMELET 8.50**

With ham, bacon or sausage. 10.50 With ham, bacon & sausage. 12.50

#### SHRIMP OMELET

Tomatoes, onions, and bell peppers. 12.50

#### SPANISH OMELET

Ham, hot peppers, tomatoes and onions. 10.75

#### **WESTERN OMELET**

Ham, tomatoes, bell peppers and onions. 11.00

#### **VEGGIE OMELET**

Tomatoes, bell peppers and onions. 10.00





#### **BREAKFAST COMBOS**

Grits may be substituted for hash browns.

#### PANCAKE COMBO DELUXE

2 Pancakes, 2 Eggs, Grits & Toast. Choose One: Ham, Bacon or Sausage. 11.00

#### 2 PANCAKES, 2 EGGS

Choose One: Ham, Bacon or Sausage. 9.00

1 PANCAKE, 2 EGGS & GRITS 7,20

1 PANCAKE, BACON & GRITS 7.20

#### 1 PANCAKE

Choose One: Ham, Bacon or Sausage. 6.00

**FRENCH TOAST. 2 EGGS** & GRITS 8.00

#### FRENCH TOAST, 2 EGGS

Choose One: Ham, Bacon or Sausage. 9.00

#### FROM THE HEN HOUSE

Grits may be substituted for hash browns. Toast may be substituted for biscuits.

2 EGGS, GRITS & TOAST 6.00 Choose One: Ham, Bacon or Sausage. 8.00

3 EGGS, GRITS & TOAST 6,00 Choose One: Ham, Bacon or Sausage. 9.20

## **GRILLED CHEESE 4.20**

Add Hash Browns. 5.20 Add Ham, Bacon, Sausage. 6.50

6 oz.